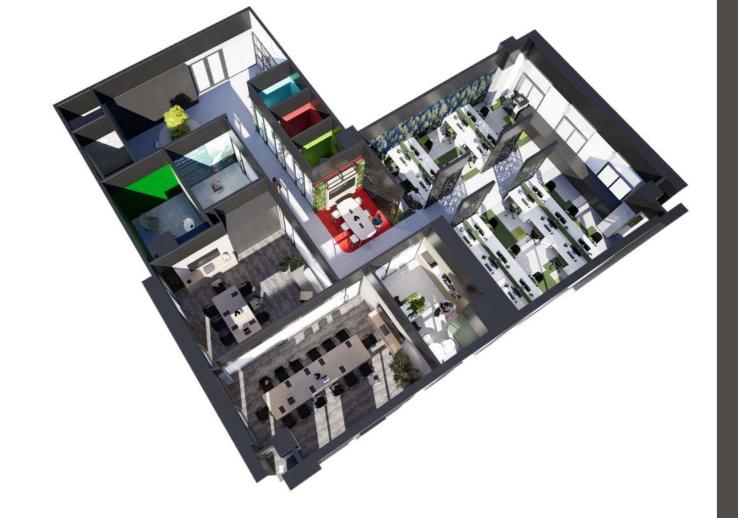

SOTA SALON, JVC

The renovated office space for White & Co Real Estate embodies a vision of creating a fun, futuristic, and employee-centric environment. It features a hybrid layout that promotes flexibility, with welcoming collaboration spaces and private booths for meetings.

With over 15 years of experience, we understand how to produce spectacular design outcomes.

FLOOR 7, WHITE & CO REAL ESTATE

FLOOR 7, WHITE & CO REAL ESTATE

The design includes standout features like LED walls, dynamic meeting rooms, and biophilic elements such as indoor plants for tranquility. A sophisticated color scheme of black, white, and wood flooring, accented with pops of green, enhances the overall inviting atmosphere, fostering creativity and productivity.