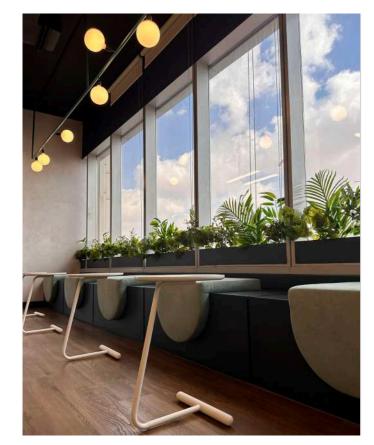

## Scaling SOTA Salon.

The incorporation of curved styles within this design helped enhance the ambiance of the space, elevating it with refinement and sophistication.

Whether manifested in a curved sofa, rounded table, or arched doorways, these organic shapes possess a remarkable power to evoke harmony and visual intrigue.