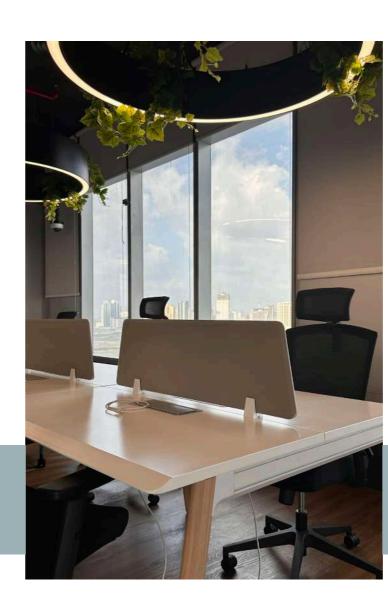

One of the standout features is the innovative design of the meeting rooms, which are equipped with dynamic options including smart stools and a wall that serves both a fun and functional purpose, enhancing the overall meeting experience.

With over 15 years of experience, we understand how to produce spectacular design outcomes.

FLOOR 7, WHITE & CO REAL ESTATE

FLOOR 7, WHITE & CO REAL ESTATE

The design includes standout features like LED walls, dynamic meeting rooms, and biophilic elements such as indoor plants for tranquility. A sophisticated color scheme of black, white, and wood flooring, accented with pops of green, enhances the overall inviting atmosphere, fostering creativity and productivity.