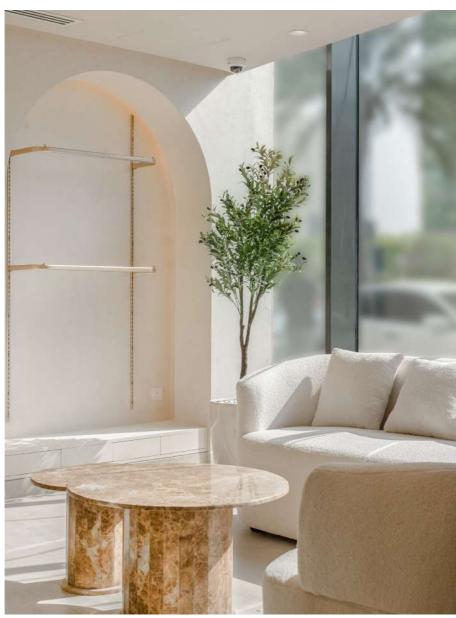

## Scaling SOTA Salon.

The incorporation of curved styles within this design helped enhance the ambiance of the space, elevating it with refinement and sophistication.

Whether manifested in a curved sofa, rounded table, or arched doorways, these organic shapes possess a remarkable power to evoke harmony and visual intrigue.