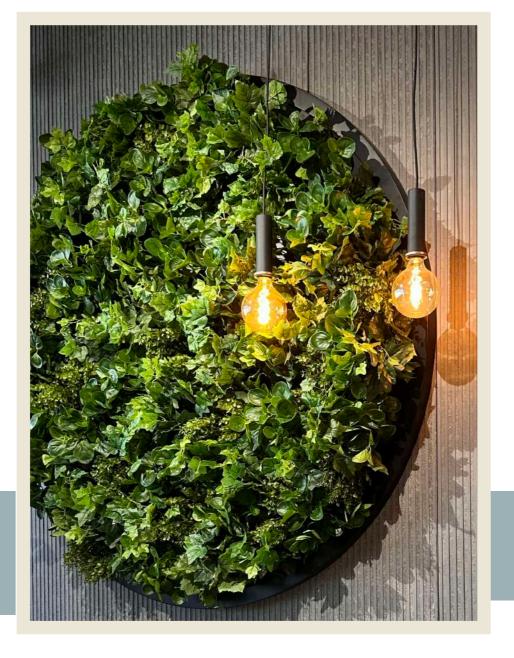

With over 15 years of experience, we understand how to produce spectacular design outcomes.

FLOOR 7, WHITE & CO REAL ESTATE

FLOOR 7, WHITE & CO REAL ESTATE

The design includes standout features like LED walls, dynamic meeting rooms, and biophilic elements such as indoor plants for tranquility. A sophisticated color scheme of black, white, and wood flooring, accented with pops of green, enhances the overall inviting atmosphere, fostering creativity and productivity.