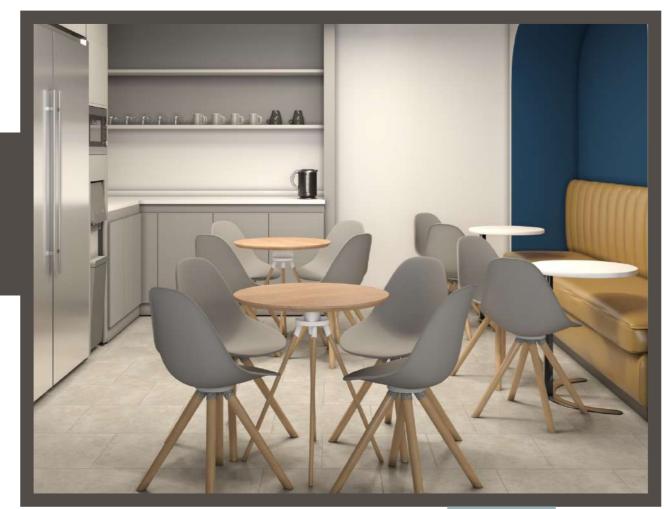

#### FLOOR 8, WHITE & CO REAL ESTATE

The space includes a chic pantry area for refreshments, a geometric black and white tiled floor that contrasts beautifully with the warm tones, modern lighting and greenery accentuating the room's chill ambiance, perfectly balancing work with relaxation.