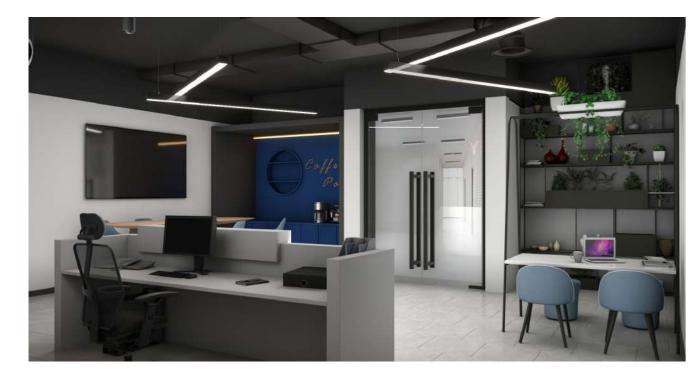

One of the standout features is the innovative design of the meeting rooms, which are equipped with dynamic options including smart stools and a wall that serves both a fun and functional purpose, enhancing the overall meeting experience.