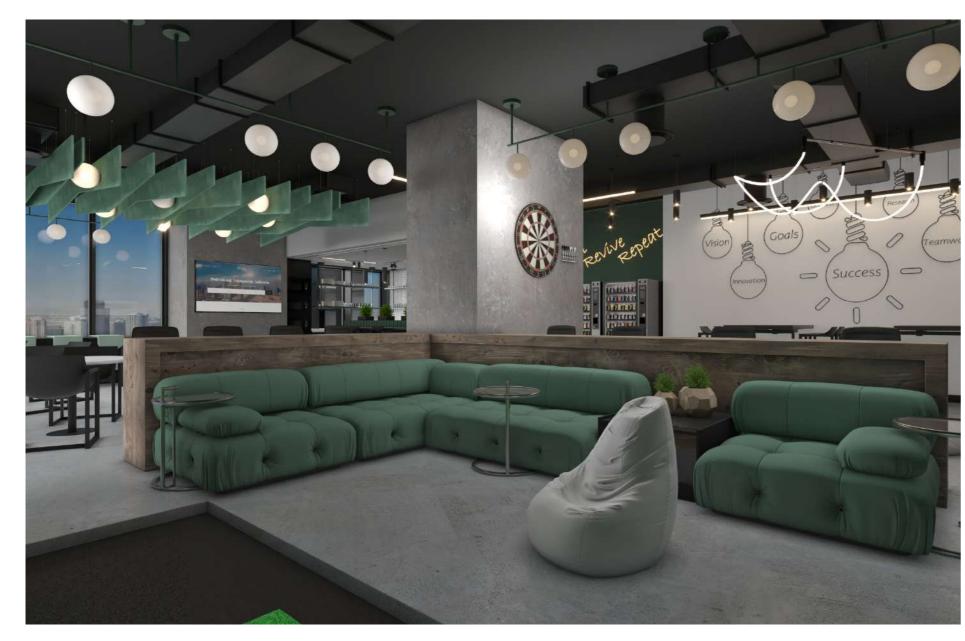

The Recreational Room at White & Co Real Estate boasts a relaxed, stylish vibe. The lounge area, surrounds an advanced golf simulator, offering a perfect escape for sports enthusiasts to unwind between meetings. A barber zone ensures agents look sharp, maintaining a professional edge.

#### FLOOR 8, WHITE & CO REAL ESTATE

The space includes a chic pantry area for refreshments, a geometric black and white tiled floor that contrasts beautifully with the warm tones, modern lighting and greenery accentuating the room's chill ambiance, perfectly balancing work with relaxation.