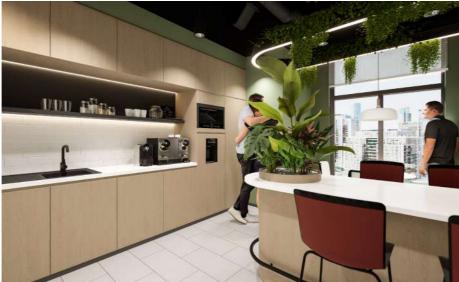

#### FLOOR 8, WHITE & CO REAL ESTATE

The space includes a chic pantry area for refreshments, a geometric black and white tiled floor that contrasts beautifully with the warm tones, modern lighting and greenery accentuating the room's chill ambiance, perfectly balancing work with relaxation.