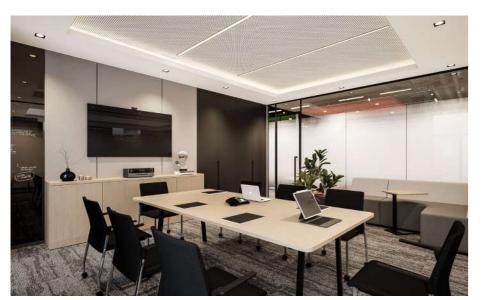

One of the standout features is the innovative design of the meeting rooms, which are equipped with dynamic options including smart stools and a wall that serves both a fun and functional purpose, enhancing the overall meeting experience.

With over 15 years of experience, we understand how to produce spectacular design outcomes.

FLOOR 7, WHITE & CO REAL ESTATE

FLOOR 7, WHITE & CO REAL ESTATE

The design includes standout features like LED walls, dynamic meeting rooms, and biophilic elements such as indoor plants for tranquility. A sophisticated color scheme of black, white, and wood flooring, accented with pops of green, enhances the overall inviting atmosphere, fostering creativity and productivity.