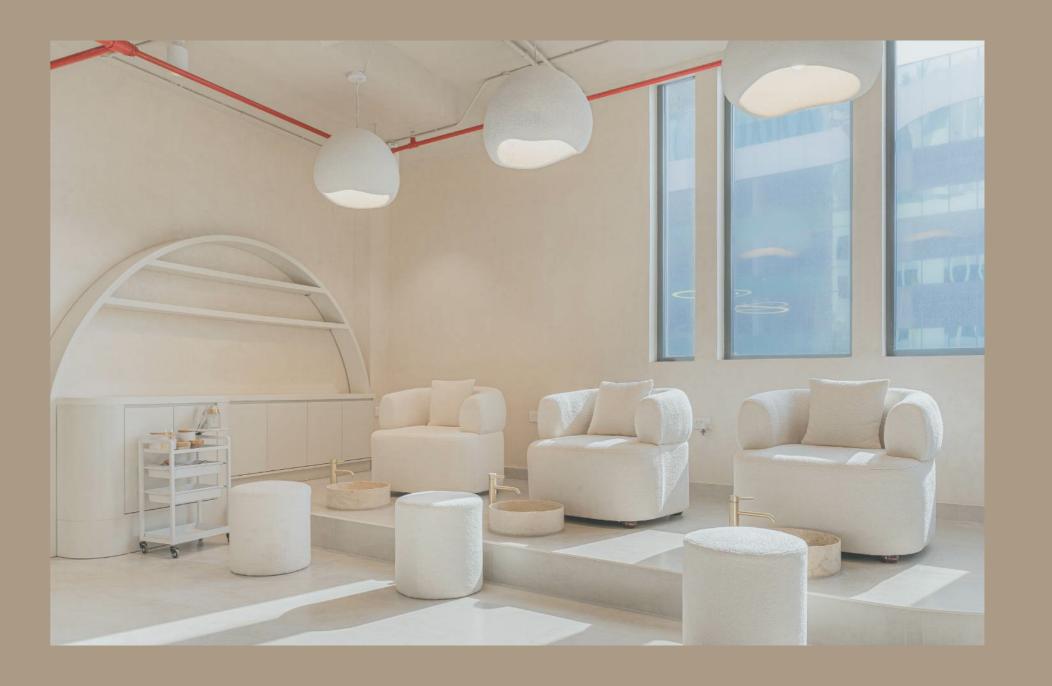

## Scaling SOTA Salon.

The incorporation of curved styles within this design helped enhance the ambiance of the space, elevating it with refinement and sophistication.

Whether manifested in a curved sofa, rounded table, or arched doorways, these organic shapes possess a remarkable power to evoke harmony and visual intrigue.