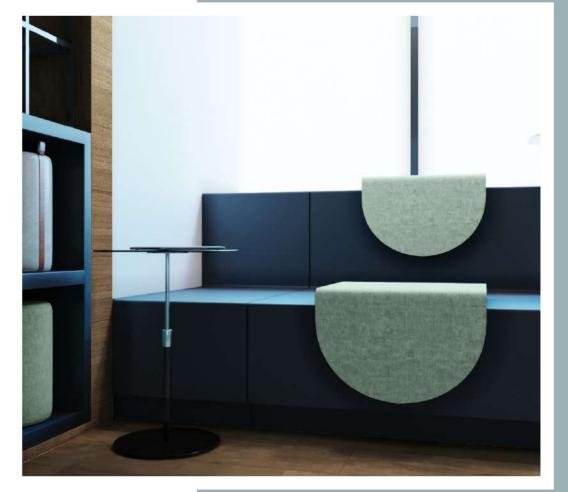

## Scaling SOTA Salon.

The incorporation of curved styles within this design helped enhance the ambiance of the space, elevating it with refinement and sophistication.

Whether manifested in a curved sofa, rounded table, or arched doorways, these organic shapes possess a remarkable power to evoke harmony and visual intrigue.