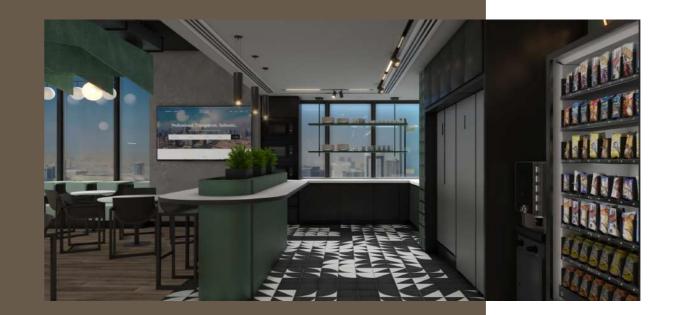

#### FLOOR 8, WHITE & CO REAL ESTATE

The space includes a chic pantry area for refreshments, a geometric black and white tiled floor that contrasts beautifully with the warm tones, modern lighting and greenery accentuating the room's chill ambiance, perfectly balancing work with relaxation.