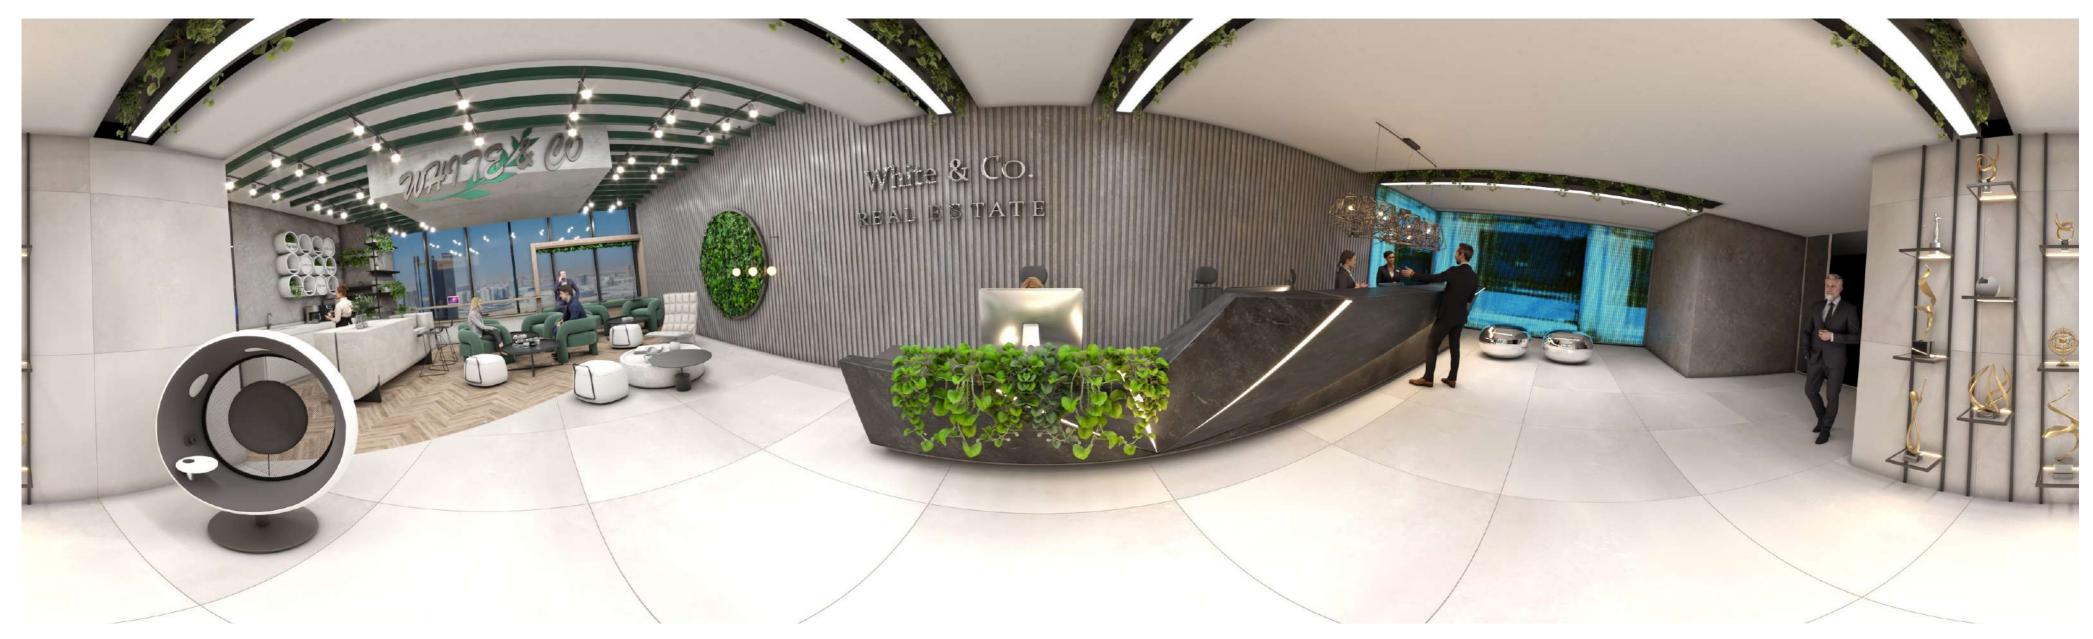

SOTA SALON, JVC

The renovated office space for White & Co Real Estate embodies a vision of creating a fun, futuristic, and employee-centric environment. It features a hybrid layout that promotes flexibility, with welcoming collaboration spaces and private booths for meetings.

One of the standout features is the innovative design of the meeting rooms, which are equipped with dynamic options including smart stools and a wall that serves both a fun and functional purpose, enhancing the overall meeting experience.

#### White & Co Real Estate Reimagined.

Our team of experienced designers, project managers, and artisans work closely with our clients to ensure that every detail of their project is carefully planned, executed, and delivered to their satisfaction.

With over 15 years of experience, we understand how to produce spectacular design outcomes.

FLOOR 7, WHITE & CO REAL ESTATE

FLOOR 7, WHITE & CO REAL ESTATE

The design includes standout features like LED walls, dynamic meeting rooms, and biophilic elements such as indoor plants for tranquility. A sophisticated color scheme of black, white, and wood flooring, accented with pops of green, enhances the overall inviting atmosphere, fostering creativity and productivity.