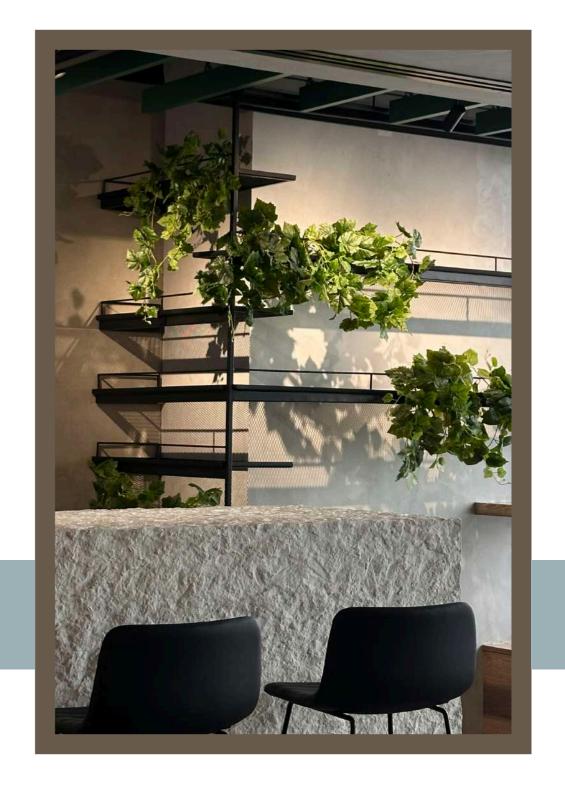

## Scaling SOTA Salon.

The incorporation of curved styles within this design helped enhance the ambiance of the space, elevating it with refinement and sophistication.

Whether manifested in a curved sofa, rounded table, or arched doorways, these organic shapes possess a remarkable power to evoke harmony and visual intrigue.